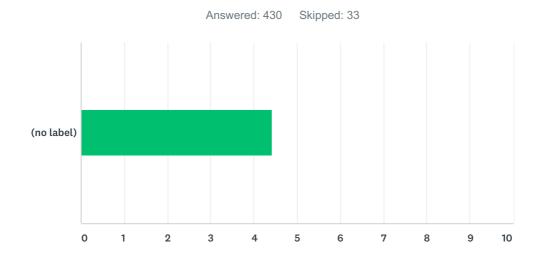

## Q9 In general how satisfied are you with the care you receive at the surgery?(1 being unsatisfied and 5 being completely satisifed)

|            | 1     | 2     | 3      | 4      | 5      | TOTAL | WEIGHTED AVERAGE |      |
|------------|-------|-------|--------|--------|--------|-------|------------------|------|
| (no label) | 0.70% | 2.33% | 10.23% | 29.07% | 57.67% |       |                  |      |
|            | 3     | 10    | 44     | 125    | 248    | 430   |                  | 4.41 |