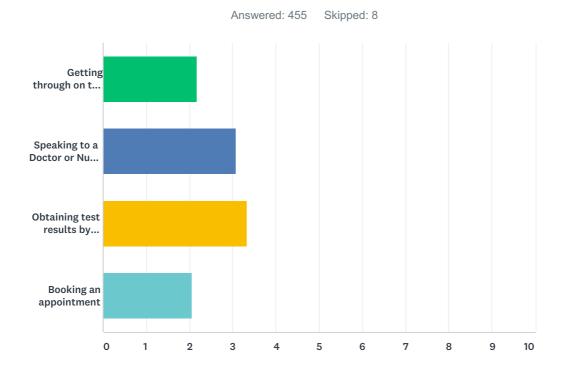

### Q6 In the past 6 months, how easy have you found the following?

|                                               | VERY          | QUITE         | QUITE<br>DIFFICULT | VERY<br>DIFFICULT | DON'T<br>KNOW/NEVER<br>TRIED | TOTAL | WEIGHTED<br>AVERAGE |
|-----------------------------------------------|---------------|---------------|--------------------|-------------------|------------------------------|-------|---------------------|
| Getting through on the phone                  | 21.02%<br>95  | 50.66%<br>229 | 21.02%<br>95       | 3.76%<br>17       | 3.54%<br>16                  | 452   | 2.18                |
| Speaking to a Doctor or<br>Nurse on the phone | 19.19%<br>85  | 31.15%<br>138 | 9.26%<br>41        | 3.84%<br>17       | 36.57%<br>162                | 443   | 3.07                |
| Obtaining test results by phone               | 16.93%<br>74  | 28.60%<br>125 | 5.72%<br>25        | 3.20%<br>14       | 45.54%<br>199                | 437   | 3.32                |
| Booking an appointment                        | 30.27%<br>135 | 45.52%<br>203 | 16.37%<br>73       | 5.38%<br>24       | 2.47%                        | 446   | 2.04                |