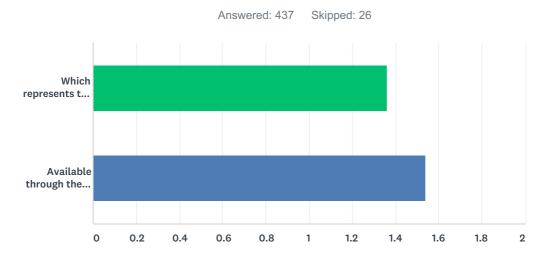

### Q11 Are you aware that there is a Patient Participation Group:

|                                         | YES           | NO            | TOTAL | WEIGHTED AVERAGE |      |
|-----------------------------------------|---------------|---------------|-------|------------------|------|
| Which represents the views of patients? | 63.97%<br>277 | 36.03%<br>156 | 433   |                  | 1.36 |
| Available through the practice website? | 46.15%<br>192 | 53.85%<br>224 | 416   |                  | 1.54 |