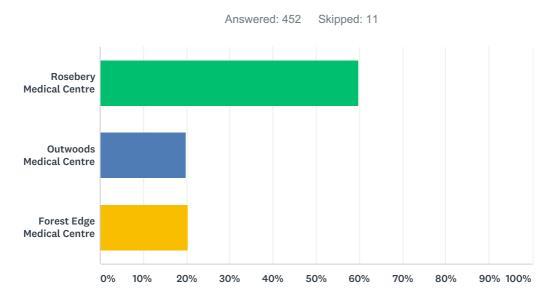

### Q1 Which Medical Centre do you attend

| ANSWER CHOICES             | RESPONSES |     |
|----------------------------|-----------|-----|
| Rosebery Medical Centre    | 59.73%    | 270 |
| Outwoods Medical Centre    | 19.91%    | 90  |
| Forest Edge Medical Centre | 20.35%    | 92  |
| TOTAL                      |           | 452 |