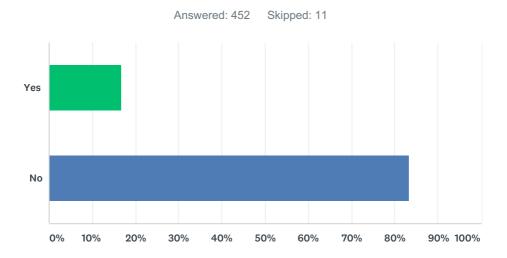

# Q3 Have you ever put off going to see your doctor because of difficulty getting to the surgery

| ANSWER CHOICES | RESPONSES |     |
|----------------|-----------|-----|
| Yes            | 16.81%    | 76  |
| No             | 83.19%    | 376 |
| TOTAL          |           | 452 |