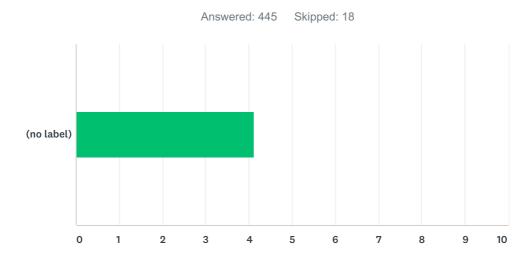

Q7 The last time you saw a Doctor at the surgery do you feel you had enough time to discuss your concerns? (1-5 below, 1 being not nearly enough time and 5 being more than enough time)

|            | 1     | 2     | 3      | 4      | 5      | TOTAL | WEIGHTED AVERAGE |      |
|------------|-------|-------|--------|--------|--------|-------|------------------|------|
| (no label) | 2.25% | 3.82% | 17.98% | 31.01% | 44.94% |       |                  |      |
|            | 10    | 17    | 80     | 138    | 200    | 445   |                  | 4.13 |