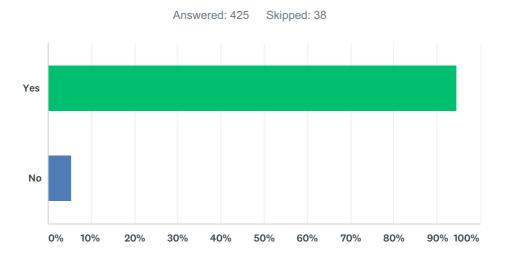

### Q12 Would you recommend this Medical Practice to friends or family?

| ANSWER CHOICES | RESPONSES |     |
|----------------|-----------|-----|
| Yes            | 94.59%    | 402 |
| No             | 5.41%     | 23  |
| TOTAL          |           | 425 |