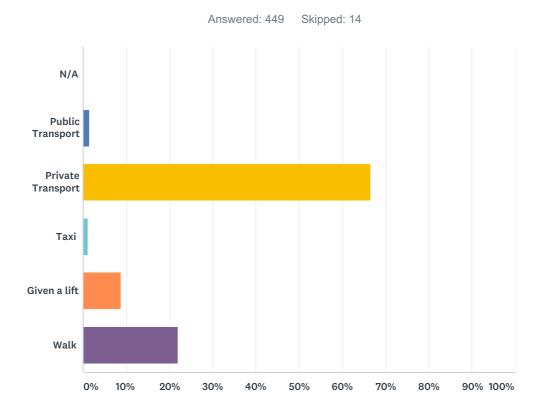

### Q4 How do you usually get to the surgery

| ANSWER CHOICES    | RESPONSES |     |
|-------------------|-----------|-----|
| N/A               | 0.00%     | 0   |
| Public Transport  | 1.56%     | 7   |
| Private Transport | 66.59%    | 299 |
| Taxi              | 1.11%     | 5   |
| Given a lift      | 8.69%     | 39  |
| Walk              | 22.05%    | 99  |
| TOTAL             |           | 449 |