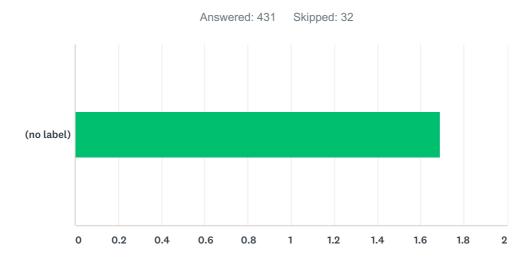

## Q8 Thinking about the last time you saw a doctor or nurse at your surgery, did you feel confident about how they helped you?

|            | EXTREMELY | LARGELY | TO SOME EXTENT | NOT AT ALL | TOTAL | WEIGHTED AVERAGE |
|------------|-----------|---------|----------------|------------|-------|------------------|
| (no label) | 50.58%    | 32.25%  | 14.85%         | 2.32%      |       |                  |
|            | 218       | 139     | 64             | 10         | 431   | 1.69             |