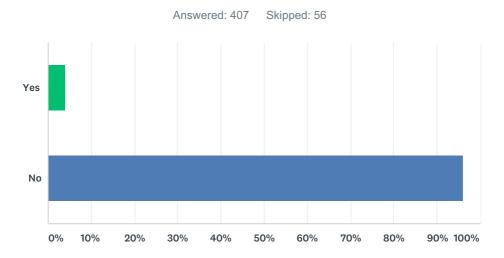

# Q10 Would you prefer the written information in the surgery to be provided in another language?

| ANSWER CHOICES | RESPONSES |     |
|----------------|-----------|-----|
| Yes            | 3.93%     | 16  |
| No             | 96.07%    | 391 |
| TOTAL          |           | 407 |