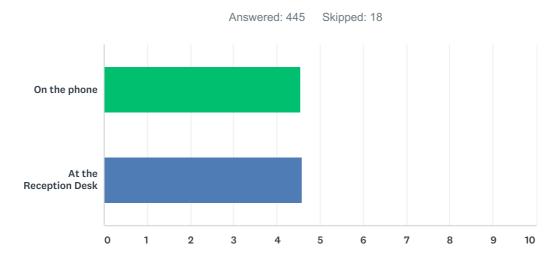

# Q5 How polite and courteous do you find the Reception Team? (1 being poor and 5 being excellent)

|                       | 1          | 2          | 3           | 4            | 5             | TOTAL | WEIGHTED AVERAGE |
|-----------------------|------------|------------|-------------|--------------|---------------|-------|------------------|
| On the phone          | 0.70%<br>3 | 1.63%<br>7 | 7.93%<br>34 | 21.68%<br>93 | 68.07%<br>292 | 429   | 4.55             |
| At the Reception Desk | 0.47%<br>2 | 1.87%<br>8 | 7.48%<br>32 | 19.39%<br>83 | 70.79%<br>303 | 428   | 4.58             |