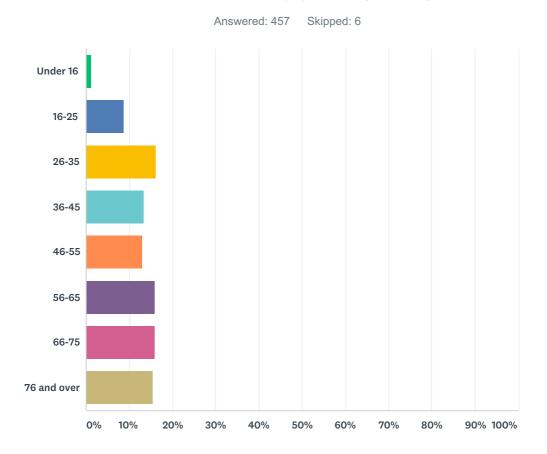

### Q2 Please identify your age range

| ANSWER CHOICES | RESPONSES |     |
|----------------|-----------|-----|
| Under 16       | 1.31%     | 6   |
| 16-25          | 8.75%     | 40  |
| 26-35          | 16.19%    | 74  |
| 36-45          | 13.35%    | 61  |
| 46-55          | 12.91%    | 59  |
| 56-65          | 15.97%    | 73  |
| 66-75          | 15.97%    | 73  |
| 76 and over    | 15.54%    | 71  |
| TOTAL          |           | 457 |